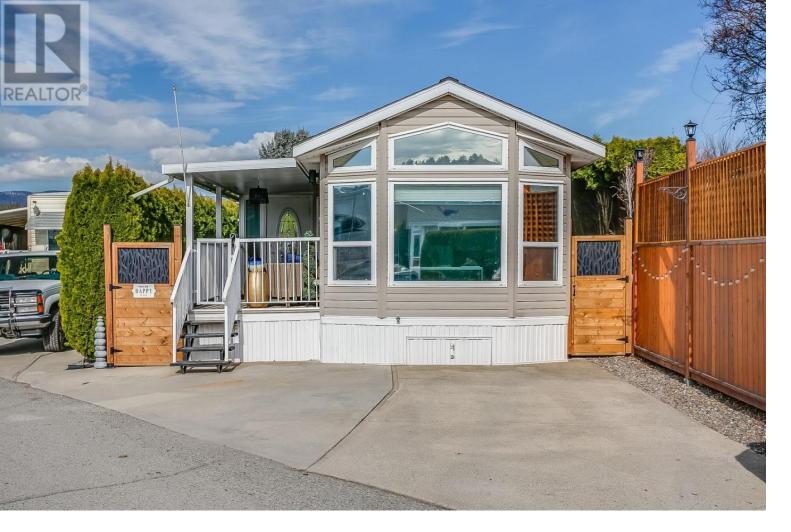

## 415 Commonwealth Road 72 Kelowna British Columbia

\$329,900

Welcome to urban chic living at 72-415 Commonwealth Rd, a fully renovated retreat nestled within the prestigious gated community of Holiday Park Resort. Perfect for empty nesters, vacationers, or those seeking a condo alternative, this 1-bed, 1-bath gem offers a serene escape with modern elegance and timeless finishes throughout. Standout features include a unique mudroom entrance leading to a meticulously designed backyard oasis with a plug-and-play jacuzzi hot tub, low-maintenance hardscaping, and a grand wood beam ceiling indoors. Enjoy the convenience of 24/7 security, a real sense of community, and access to amenities such as pickleball, golf, and swimming. Located minutes from the international airport, world-class golf courses, wineries, shopping, and dining, this property offers the ultimate in convenience and luxury living. Don't miss out--schedule a viewing today and make this your new sanctuary. No PTT, short term rentals allowed, lease term to 2046. (id:6769)