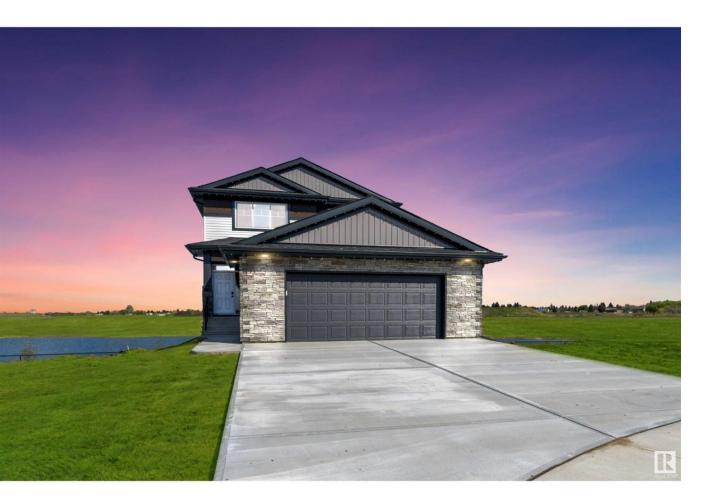

## Gibbons Alberta

\$614,900

Pre-Sale Available! Welcome to Model Theron! This 1,834 sq. ft. 2-story home will be ready to enjoy on/or before Christmas in the beautiful Heartland Meadows community of Gibbons. Arrive on time to choose your finishes, including exterior color, flooring, cabinets, and light fixtures. The home will feature a side entrance with the possibility of a legal basement suite, a triple car garage, and an EV charging station outlet.