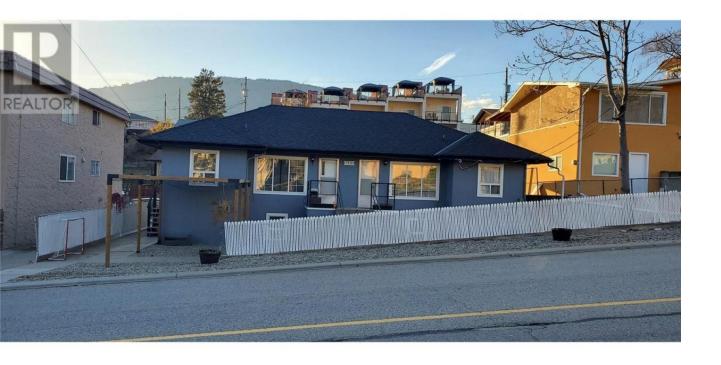

## 7208 89th Street Osoyoos British Columbia

\$750,000

Fourplex on a central location with walking distance to elementary school, park and downtown sitting on a 60'  $\times$  124' lot, zoned R7. Another great feature of the property is that it's located between two streets. Great piece of property for first time home buyer's and investors alike, live in one suite and have rental income from 3 suites as a mortgage helper or rent them all. There is a 13'6""  $\times$  10' storage shed as well. Do not disturb tenants, all units are occupied. Access to the parking is from the back of property. Contact your realtor to have a look! (id:6769)