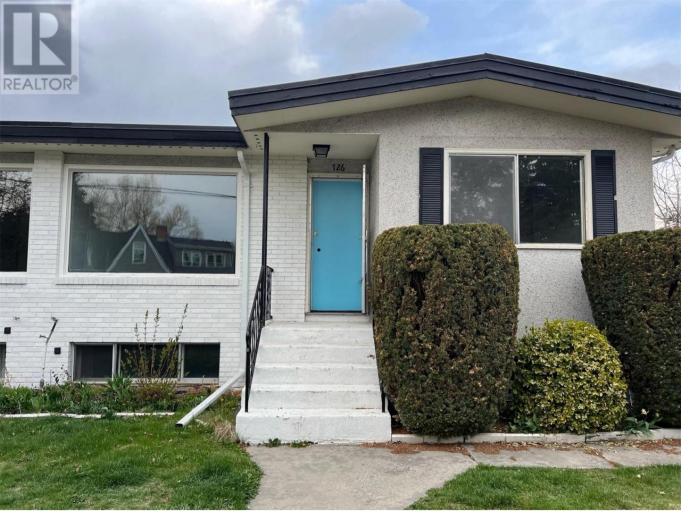

## 722-726 Elliot Avenue Kelowna British Columbia

\$1,699,000

Full duplex, just blocks away from the water, Hospital, Downtown, and Pandosy! This 10 bedroom, 4 bathroom full-duplex offers 3700+ sq.ft. total, split down the middle with 4 bedrooms and 2 bathrooms per side. On each side, the upstairs layout offers 2 bedrooms with a full bathroom, kitchen area, and large patios. Downstairs, there are 2 additional bedrooms serviced by a full bathroom, laundry/mechanical (per side), and a large family room and storage room. Off the laneway, there is a detached double car garage. The backyard yard boats great grassed area, and could be ideal for kids/dogs! Full central heating/cooling for the complex. With each side offering 4 bedrooms and 2 bathrooms, this could be ideal for an owner occupier who wants to have an incredible mortgage helper, or an investor to see the potential of a high bedroom count duplex with established rental income already in place (reach out for details). The interior of the units have been wonderfully renovated, with newer flooring, bathrooms, kitchen upgrades, etc. There may be potential for a small lot subdivision off the laneway. Overall, this is a great option for investors or occupiers alike, and with Elliot ave being a no-thru road, you are in a peaceful location with limited traffic but all the perks of central location living. (id:6769)