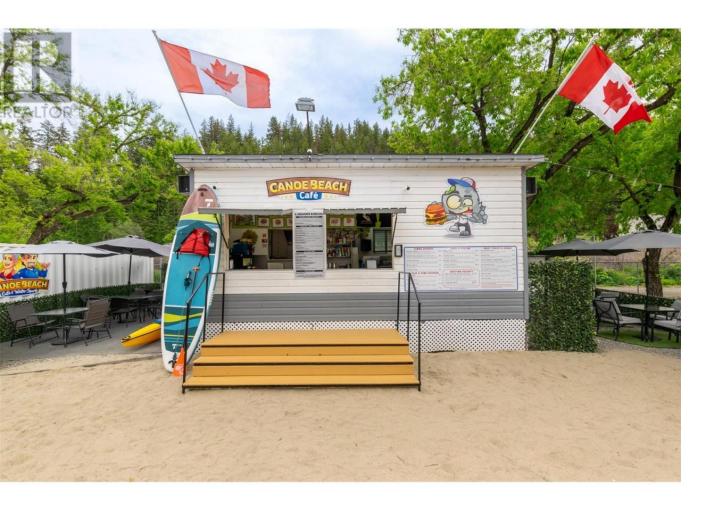

## 7220 36 Street Salmon Arm British Columbia

\$249,900

The charming, fully licensed Canoe Beach Cafe & Water Sports you've enjoyed for many years could now be yours. A fantastic spot overlooking scenic Canoe Beach on Shuswap Lake is great for your patrons to relax and enjoy the food, ice cream and beverages from the cafe or rent a water toy and get on the lake! A fully equipped gourmet kitchen allows you to create meals and snacks all day long! Specializing in Ice Cold Adult Bevies, Burgers, Lobster Rolls, Donairs & Poutine! On the rental side, they rent kayaks, paddle boards and hydro bikes. This turnkey business including building and all equipment, rentals etc. combines the allure of waterfront fun & dining with the tranquility of a lakeside retreat. Nestled on a beautiful beach with breathtaking views of the lake, attracting locals and tourists alike. Expansive outdoor seating area offering stunning sunset views, perfect for alfresco dining. With its established reputation, it's well-known for its delicious menu, excellent service, and vibrant community vibe! Consistent revenue with great-profit margins and potential for future growth. Loyal patrons and positive reviews on social media and dining platforms help promote the business. Whether you're an experienced restaurateur, semi retiree or an investor looking to enter the hospitality industry, this cafe offers an excellent opportunity to own a thriving business in a prime location and your piece of paradise. Act now and make this charming licensed beach cafe your own! (id:6769)