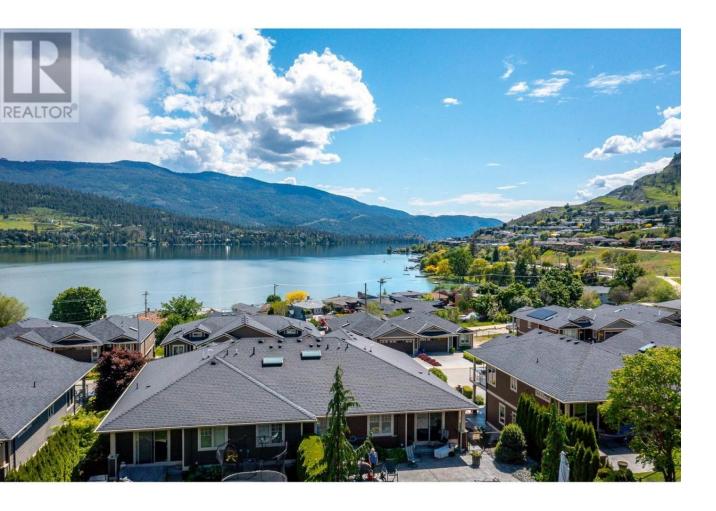

## 7230 Edgewater Place Coldstream British Columbia

\$597,000

Imagine starting your mornings with this stunning Lake View! Embrace the ultimate Okanagan lifestyle on this vacant lot overlooking Kalamalka Lake. Nestled on a quiet street near the cul-de-sac, this is the perfect spot to build your custom dream home. Unbeatable location, whether walking or biking, you are a short few minutes the Rail Trail, the Rail Trail Cafe, Kal and Pumphouse beach or Okanagan College. Close to schools, golf courses, and Kalamalka Provincial Park. Silver Star Mountain Resort and Kelowna International Airport both just 30 minutes away. Whether it's adventure, relaxation, or connection to nature—this location has it all. Bring your vision and your builder—this rare opportunity won't last! (id:6769)