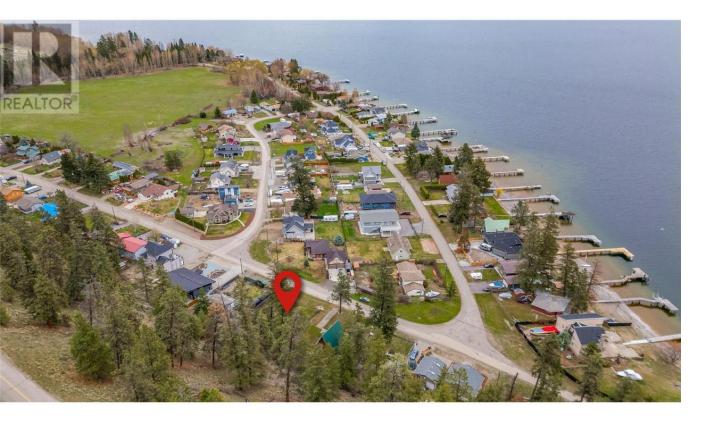

## 7234 Fintry Delta Road Kelowna British Columbia

\$299,000

Experience the tranquility of Fintry, an ideal destination for year-round living or summer getaways for the entire family! Situated mere steps from Okanagan Lake and Fintry Provincial Park, offering a plethora of outdoor activities such as hiking and the renowned waterfall, this spacious 0.21 acre lot is primed for the construction of a three-story home boasting captivating lake views from its uppermost level. With no construction deadlines in place, you have the freedom to engage your preferred builder. Don't miss out on one of the final opportunities to erect your dream residence in this coveted locale. Commuting to downtown Kelowna takes just 30-40 minutes, while Vernon is a mere 20-30 minutes away, making this an ideal spot for those seeking tranquility without sacrificing convenience. Furthermore, La Casa Resort is conveniently located just a 5-minute drive away, offering access to a small convenience store. Moreover, the neighborhood is served by a school bus route, adding to its appeal for families. This property also holds great potential for short-term rentals, offering an additional avenue for income generation. (id:6769)