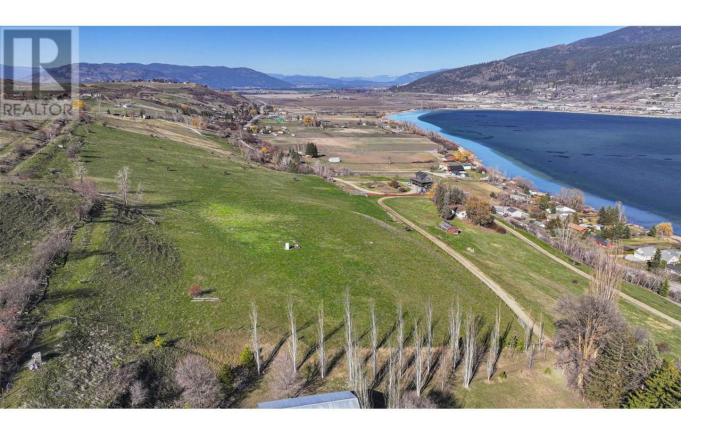

## 7248 Bremmer Road Vernon British Columbia

\$1,199,900

Discover the serene beauty of this sprawling 25.28-acre agricultural gem, nestled amidst picturesque landscapes with breathtaking views of Swan Lake. Offering a harmonious blend of tranquility and opportunity, this expansive property presents a canvas of possibilities for those seeking a rural lifestyle within reach of urban conveniences. Benefit from irrigation water, opening up a myriad of agricultural possibilities including orchards, vineyards, or livestock. Take advantage of existing farm status and current cattle grazing land lease, providing immediate income potential and tax benefits while you explore your agricultural pursuits. Situated just a short 10-minute drive from town, this idyllic parcel of land offers the perfect combination of rural seclusion and accessibility to amenities. Enjoy panoramic vistas of Swan Lake and the surrounding countryside from multiple vantage points across the gently sloping terrain, providing an enchanting backdrop for your dream homestead. Whether you aspire to cultivate crops, raise livestock, establish a vineyard, or simply create a private sanctuary to call home, the options are limited only by your imagination on this versatile piece of land. Embrace the serenity of rural living coupled with the boundless potential for agricultural endeavours on this remarkable property. Whether you're a discerning investor, aspiring farmer, or seeking to build your dream estate, this is an opportunity not to be missed. (id:6769)