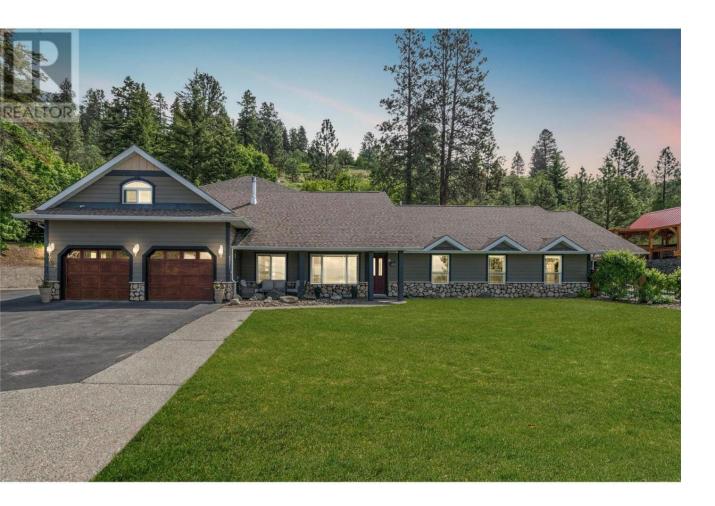

## 725 Cypress Drive Coldstream British Columbia

\$1,999,000

This incredible 5 bedroom and 4 bathroom estate features an in ground pool, cabana, and a heated shop. It is the ultimate in privacy, views, and entertaining space! The main floor of the home holds 3 bedrooms and 2 bathrooms. The kitchen has granite counters, exposed beams, and a large island. The living room features a vaulted ceiling and impressive stone fireplace. On the second floor the massive primary bedroom contains a fireplace, built in speakers, a sitting area, walk in closet and large 5 piece ensuite along with a second bedroom. The house is heated through in floor water heating, and has hardwood flooring in the kitchen and living room Step out side to the cabana that holds an impressive outdoor entertaining space with breathtaking views, a bar, fireplace and lounge area, all adjacent to the pool. Perched above all this is a hot tub and gazebo that overlooks the pool and deck. The pool shed has a loft, a washroom, and a spacious main floor. Behind the home you will find the picturesque pond nestled in the natural landscape which backs onto greenspace. The 3300 Sq Ft heated shop has 220 wiring, a spray booth and is ideal for automotive enthusiasts. It also has a detached 2 bedroom, 1 bathroom suite above. This fantastic property has too many unique features to list and really is one that needs to be seen in person! (id:6769)