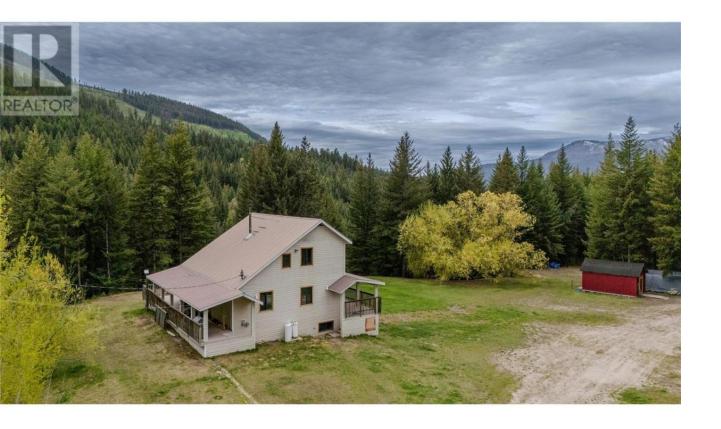

## 7250 China Valley Road Falkland British Columbia

\$875,000

Nestled in the picturesque hills of China Valley, this stunning 40-acre property offers privacy, tranquility, and rural charm. Whether you seek a self-sufficient homestead, a peaceful retreat, or an outdoor paradise, this property delivers. With breathtaking mountain views, a spacious home, and land ready for agricultural use, it's a rare opportunity to embrace country living. The main floor features a bright living room with a cozy wood-burning fireplace, perfect for crisp winter nights. The spacious kitchen offers ample counter space and modern appliances, while the primary bedroom provides a quiet retreat with generous closets and easy access to a full bathroom. Upstairs, 2 bedrooms, a full bathroom, and a family room offer ideal space for kids or guests. The walk-out basement adds versatility with a recreation room, office, laundry, and half-bath. Whether you need extra living space, a workspace, or a hobby room, this level is full of potential. The property truly shines with its natural beauty. Partially fenced, it includes a fenced garden and chicken coop. A fire pit is perfect for gathering under the stars, while the private yard invites relaxation. Enjoy hiking, horseback riding, or ATV adventures from your doorstep. Equipped with a water license and a new filtration system, the home ensures reliable water. Despite its peaceful seclusion, the property is conveniently accessible, with a school bus stopping right at the driveway—an excellent choice for families. (id:6769)