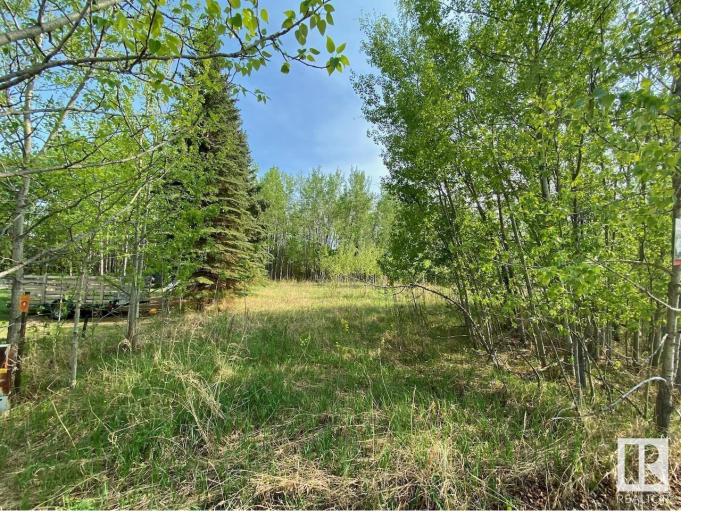

## Rural Lac La Biche County Alberta

\$99,900

FANTASTIC LOT! Steps from Lac La Biche Golf Club, Sir Winston Churchill Park, playground with an outdoor rink, and much more! Located in Lakeview Estates this lot features 1.03 acres of a mix of treed and open land perfect for the weekend getaways or building the dream home! Only 7 minutes to Lac La Biche for all the amenities you'd need! If you're looking for nature this is the place with birds, deer, wildlife, fishing and boating! Don't miss out on this awesome opportunity! (id:6769)