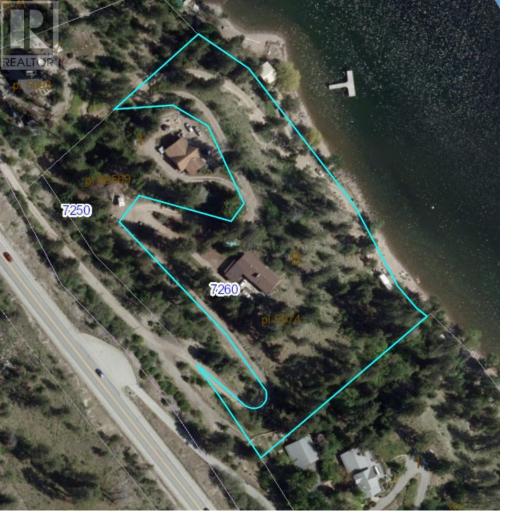

## 7260 Highway 97 Highway Peachland British Columbia

\$2,150,000

Escape to your private lakeshore property in the heart of the Okanagan! Enjoy breathtaking 180-degree Okanagan Lake views from this magnificent 3.25-acre oasis. With over 600 ft. of lakeshore and easy beach access, this is a dream come true. Immerse yourself in the Okanagan lifestyle with a private beach for sunsoaking, lakeside barbecues, and thrilling water adventures. Just minutes from Peachland's town center and renowned wineries, you'll have the best of both worlds. From Kelowna to Penticton, be captivated by sweeping lake and mountain views. Nestled amidst towering pines, this property offers privacy and natural beauty. Explore Peachland, Summerland, and award-winning wineries from this convenient and luxurious location. Make this private paradise your own and create unforgettable memories on your beach. Live, relax, and experience all this remarkable property has to offer. Can be sold with 7250 Hwy 97 S. See MLS #10317639. (id:6769)