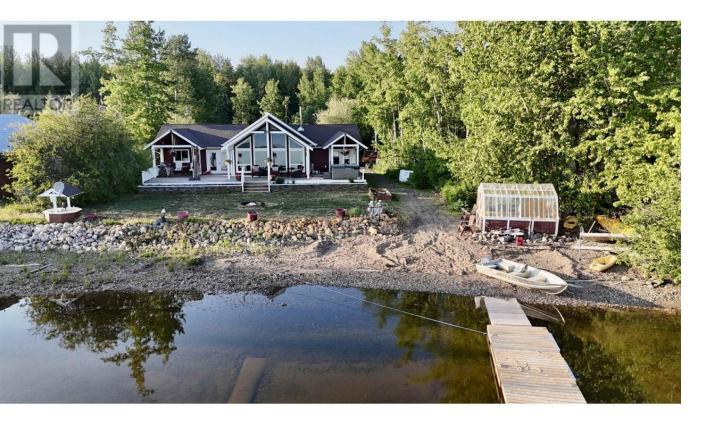

## 7285 PETERSON Road Fraser Lake British Columbia

\$739,000

Custom built lakefront home with expansive views of Fraser Lake. This one-level home was built with attention to detail and has a great layout, featuring an open concept floor plan with lake views from almost every room in the house. The kitchen boasts quartz countertops and a large peninsula island, and the dining room opens out to the full-length, partially covered sundeck. The living room features the best views from the home with expansive floor to ceiling triple pane windows and a nice Blaze King wood stove to keep the home cozy on the cooler days. The primary bedroom has a gorgeous ensuite with a tiled shower and soaker tub and opens on to a covered deck and hot tub. Outside is a heated workshop (24'X36') with 4 attached carport bays, offering plenty of parking and storage space. (id:6769)