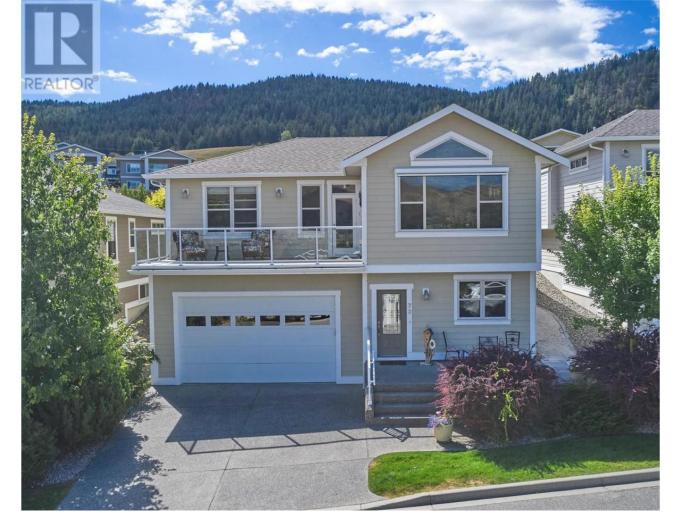

## 7760 Okanagan Landing Road 73 Vernon British Columbia

Reward yourself with this fantastic two-level home offering stunning lake views and easy access to Paddlewheel Park. This fully finished home boasts an extended bay garage that can accommodate your boat, an extra car, or a handyman's workshop. As you enter the home, you'll find a spacious entryway with lowmaintenance tile flooring. The ground level features a bedroom or den,a full bathroom, and a generous family room. On the main floor, the space opens up to a beautifully renovated kitchen with granite counters and ample storage, including a pantry for extra items. The adjacent dining area leads to a large front deck, perfect for enjoying sunsets. The living room, with its hardwood flooring, offers a roomy and comfortable space with stunning views of the valley and lake. The primary bedroom, also with hardwood flooring, provides numerous layout options, a large walk-in closet, and a full ensuite with double sinks. Towards the back of the home, you'll find a second bedroom, another full bathroom, and a third bedroom or office with access to the private, fenced backyard--ideal for your furry friends! This home has been maintained and upgraded, showcasing pride of ownership. Enjoy the flexibility of having up to two pets (dogs or cats). The standout feature is the double bay garage, with one bay offering extra depth for added convenience. Experience easy living in this peaceful location with forever views. Book a viewing today and be impressed with what this home offers. (id:6769)