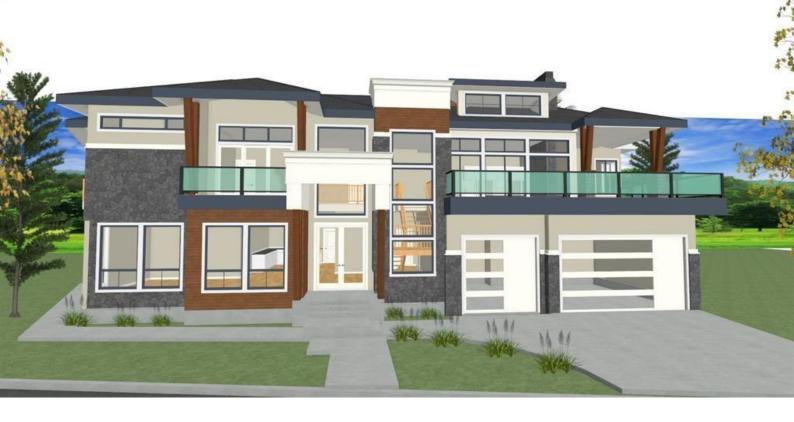

## 7321 MARBLE HILL Road Chilliwack British Columbia

\$599,888

Nestled in the serene Eastern Hillside community of Chilliwack, a remarkable opportunity awaits those with a vision of building their dream home. We are delighted to present an exceptional fully serviced lot on Marble Hill, boasting an expansive 9,369 square feet of prime real estate. From your future home, you'll enjoy breathtaking views of the majestic mountains that surround Chilliwack, creating an ever-changing natural backdrop that will leave you in awe. Building plans are available awaiting your personal touch. If you're a lover of the great outdoors, you'll be pleased to know that this location is only a short drive from Cultus Lake and Bridal Falls. These natural wonders provide endless opportunities for recreational activities, hiking, swimming,golfing, golfing and relaxation. (id:6769)