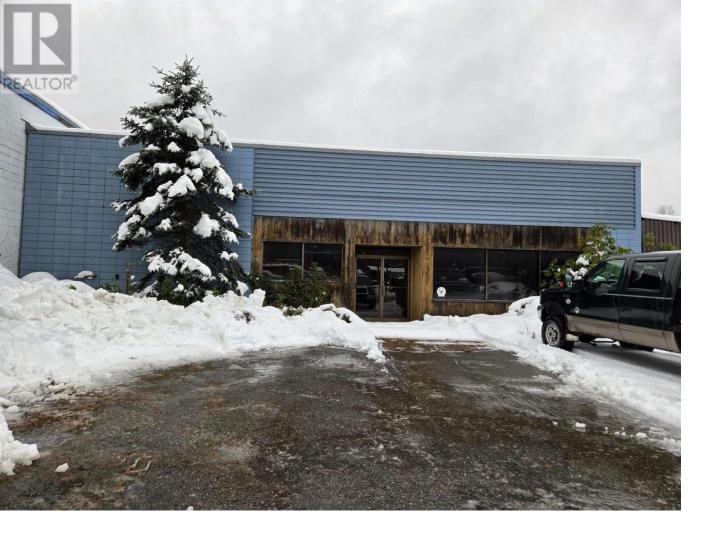

## 736 ENTERPRISE Avenue Kitimat British Columbia

\$849,900

Does your business need more space to expand? This 3000 sq ft office / shop building is situated on just over 0.6 acres with gated access to a large laydown area in the back. This is a great opportunity to capitalize on the LNG Canada project coming online or to service Rio Tinto, both located just a few minutes away from this building. The building features a front reception area, a separate office space, and 2 large storage / workshop bays to fit whatever your business needs are. (id:6769)