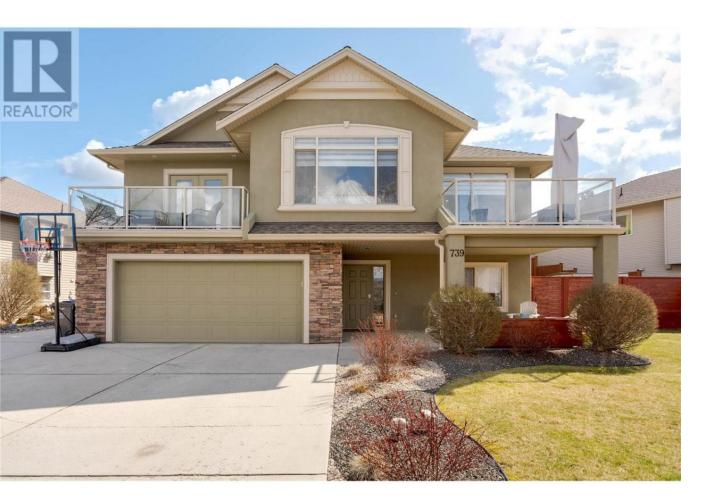

## 739 Marin Crescent Kelowna British Columbia \$1,300,000

Modern elegance in one of Upper Mission's most desirable neighbourhoods. This stunning home is flooded with natural light and showcases clean, contemporary design throughout. Recently renovated throughout and immaculately maintained, this residence offers a functional two-storey layout ideal for both everyday living and entertaining. The entry level features a bright, versatile den with a custom Murphy bed--perfect for guests, a home office or a 5th bedroom--plus an additional bedroom, full bathroom, and a spacious family/rec area that opens up countless possibilities. Upstairs, the open-concept main living area is warm and inviting with blonde wood accents, expansive windows, and a feature gas fireplace. Step out to one of two balconies to take in the serene valley views. The timeless kitchen includes two-tone cabinetry, stone countertops, a walk-in pantry, and a custom beverage centre in the dining area--perfect for a coffee bar or elegant display. Three bedrooms complete the upper level, including a serene primary suite with private patio access, walk-in closet, and a beautiful ensuite. Step outside to your private backyard oasis: a fully fenced retreat with an in-ground pool, hot tub, large deck for entertaining, and a separate storage shed. Main floor laundry and plenty of storage complete this exceptional offering. A truly turn-key home in a family-friendly community, just minutes to schools, parks, and amenities. (id:6769)