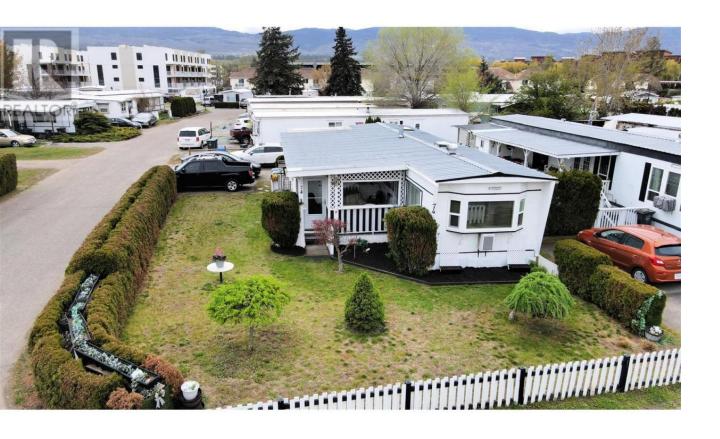

## 3745 Lakeshore Road 74 Kelowna British Columbia

\$149,000

Living by the Beach is your next lifestyle choice just steps from Rotary Park. Price Reduced below assessed value! This 2 bedroom 1 bath plus office/ den is located in Shasta MHP in the heart of Pandosy. The open concept of Living Room and Kitchen is sure to please and this unit has many fine features. This corner unit has a spacious yard and great parking, with powered shed and workshop. The unit has metal roof, newer HWT, large bath with soaker tub, and a large mudroom with an additional entrance. The Master bedroom is quite large, big enough for a King. The park is 55+ and pets are welcome subject to park approval. RV Parking is also available. Living semi-lakeshore on Lakeshore Road gets even better with the Beach, Shopping, KGH, Restaurants being ever so close. This beautiful well-maintained unit is an exceptional place to call home! Quick possession is available. Visit today and see why this is a truly affordable home in the best area of the city. (id:6769)