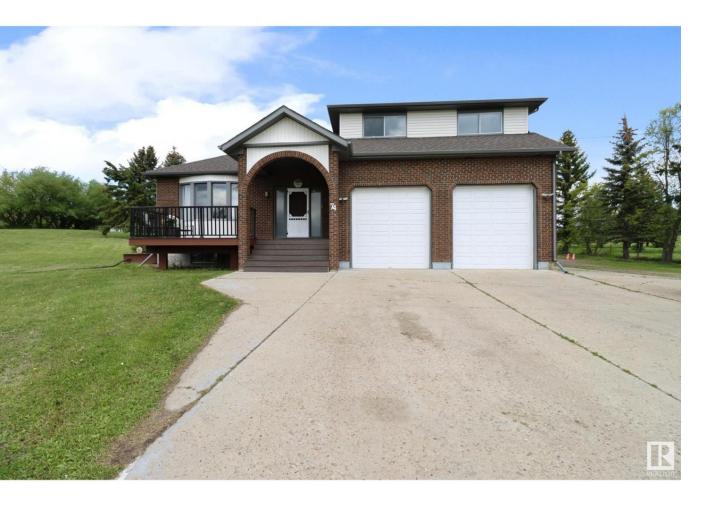

## Rural Strathcona County Alberta

Welcome to this AMAZING home located less than 10 minutes to both Sherwood Park AND south Edmonton, so close that you can in fact order take out! With just over 2800 sq ft, this home has had many fantastic upgrades completed over the past 8 years. The main floor of this home features a HUGE completely remodelled dream kitchen, a large dining area perfect for entertaining, large living area, a second living space, and a 2 pce bath. The upstairs features FOUR large bedrooms. The primary suite is spacious, with a makeup table, walk in closet, beautiful stone fireplace, and a 4 pce ensuite with a massive walk in shower. Three more large bedrooms and a 4 pce main bath complete this level. Updates worth mentioning that have all been completed over the past 8 years: New Shingles, septic tank, Drilled well, kitchen and all appliances, bathrooms, all flooring, interior doors and trim, furnace, hot water tank, light fixtures and deck. Perfect for children and pets with perimeter fencing! (id:6769)