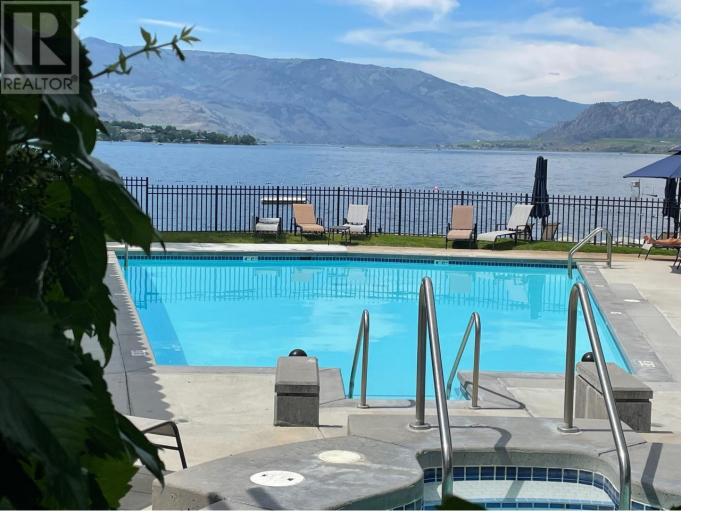

## 7200 COTTONWOOD Drive 74 Osoyoos British Columbia

\$1,165,000

Waterfront TOWNHOME complex on nearly 10 acres of low-density and plenty of greenspace, Sole Vita!! 3 bedrooms and 3 bathrooms on 2 levels. Granite counters, stainless kitchen appliances, fir crown moldings, 9' ceilings, gas fireplace, central heat and brand-new air conditioner, water softener with reverse osmosis, built in vacuum, newer washer and dryer, 3 ft crawl space, large patio with outdoor gas hook up for a BBQ. Property has 2 pools and 2 hot tubs, lots of areas for your family to enjoy. On site Gym and amenity building, kids water play area, private beach area for swimming and boat access. Close to Golf Courses and Wineries.