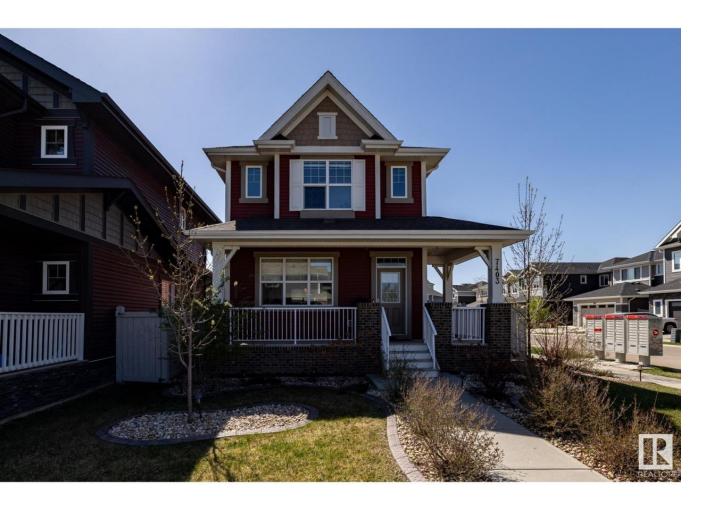

## Edmonton Alberta

\$569,000

Discover this beautifully maintained 2-storey home located in the highly sought-after community of Griesbach. Offering 3 bedrooms and 3.5 bathrooms, this home features a functional layout with quality finishes throughout. The kitchen is equipped with a gas range, stainless steel appliances, an oversized quartz island, and a convenient coffee bar–perfect for everyday living and entertaining. Upstairs, a spacious family room provides extra space for relaxing or gathering. The primary suite includes a walk-in closet, and a 4-piece ensuite complete with a walk-in shower. The fully finished basement adds even more versatility, ideal for a home office, gym, or guest area. Step outside to enjoy the large yard, complete with a low-maintenance composite deck—ideal for summer evenings—and a matching shed that blends seamlessly with the home's design. A generously sized double detached garage rounds out the property, offering ample space for vehicles and storage. –this home truly has it all. (id:6769)