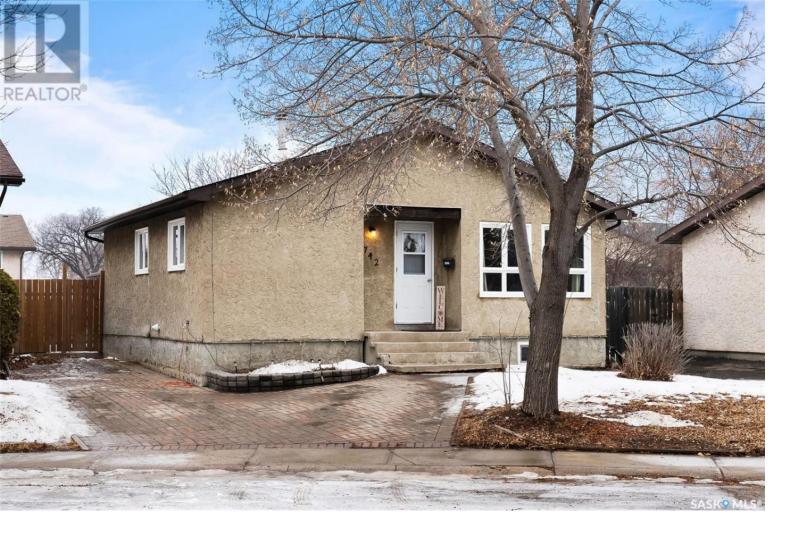

## Regina Saskatchewan \$264,900

Welcome to 742 Vanier Drive N, an 852 sq ft bungalow offering 4 bedrooms and 2 bathrooms. As you step through the front entrance, a spacious living room unfolds, seamlessly connected to the updated kitchen and dining area. The natural light pouring through the updated windows, this open layout creates an ideal space for daily gatherings and entertaining guests. The kitchen boasts contemporary finishes and ample room for a dining table, with convenient patio doors leading to a covered deck. The primary bedroom is strategically positioned to overlook the backyard, with two additional bedrooms on the main level providing flexibility for growing families or those in need of a home office. The main bathroom has been updated. Venture downstairs to discover a fully developed basement, featuring a spacious rec room, an additional bedroom, and a full bathroom. The utility room, accommodating laundry facilities and generous storage space, ensures functionality meets convenience. The fully fenced yard, provides a secure environment for children and pets to play. The covered deck off the kitchen invites you to unwind and enjoy the serenity of the surroundings. Beyond the property's boundaries, Sherwood Estates offers an ideal location with proximity to north-end amenities, elementary schools, and parks. Enjoy the convenience of easy access to the bypass, simplifying daily commutes and weekend adventures. Embrace the opportunity to call this bungalow home and contact your real estate agent today to book your showing! (id:6769)