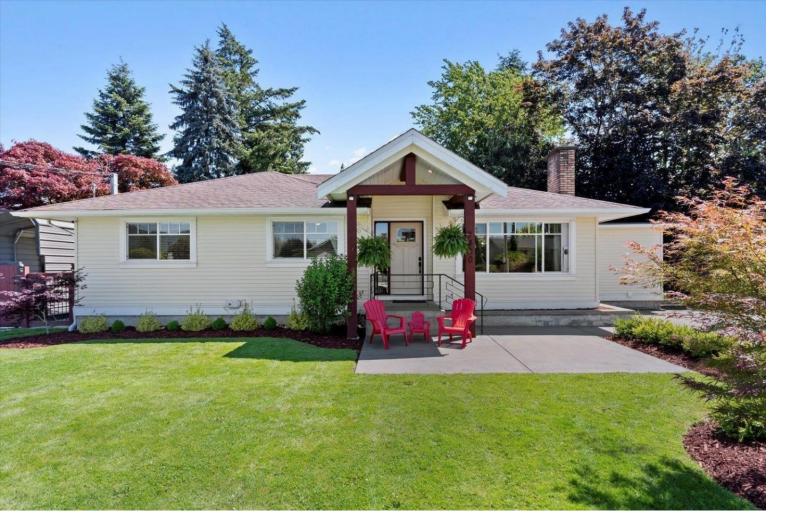

## 7420 LEARY Crescent Chilliwack British Columbia

Welcome to your GORGEOUS 3 Bed 2 Bathroom RANCHER with COVERED RV PARKING! Sitting on a LARGE 8712 sq ft lot in central SARDIS. This home has a fully FENCED backyard with large covered patio, 10x10 storage shed and mountain views. Enjoy this open concept home with renovated kitchen and bathrooms. Ample room for entertaining with your bonus MEDIA/REC ROOM with built in entertainment storage, surround sound & pot lighting. Amazing laundry/mud room with built in bench, storage. 110% move in ready. This home WILL NOT disappoint! Book your showing TODAY!! (id:6769)