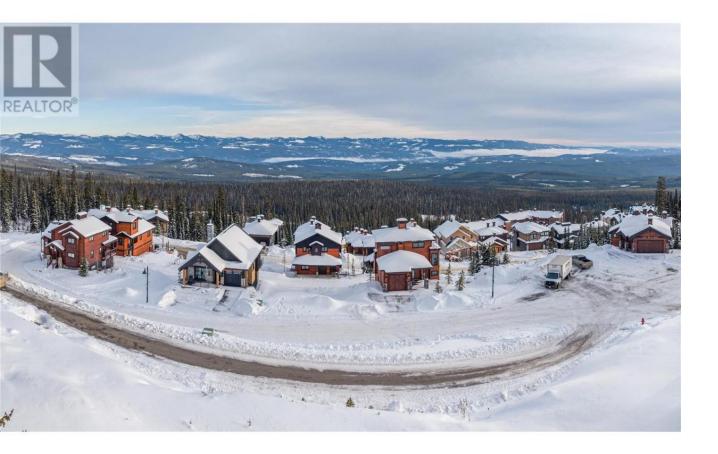

## 745 Feathertop Way Big White British Columbia

\$1,199,000

Arguably, the best ski-in, ski-out lot on the mountain, nestled at the very top of Feathertop Estates, this magnificent 0.4-acre lot offers a rare opportunity to own a piece of mountain paradise. Imagine designing and building your dream chalet on this spacious & private lot with sweeping Monashee mountain views, access to the Black Forest, Bullet, Ridge Rocket and Snow Ghost express chairs. It is the ideal canvas for your vision of a perfect retreat. Located at prestigious Big White Ski Resort, you'll have access to 118 runs known for their legendary champagne powder, providing an unforgettable winter experience. Ski-in/ski-out from your door with immediate access to the Sundance run. This is your chance to embrace the magic of mountain living, where adventure meets serenity, all at one of the finest ski resorts in the world. No timelines to build. Bring your own builder. Custom designed plans have already been created by Baxter Design with a remarkable timeless mountain home in mind. Come and see for yourself, it truly is one of the most iconic lots, and there won't be another with this location. (id:6769)