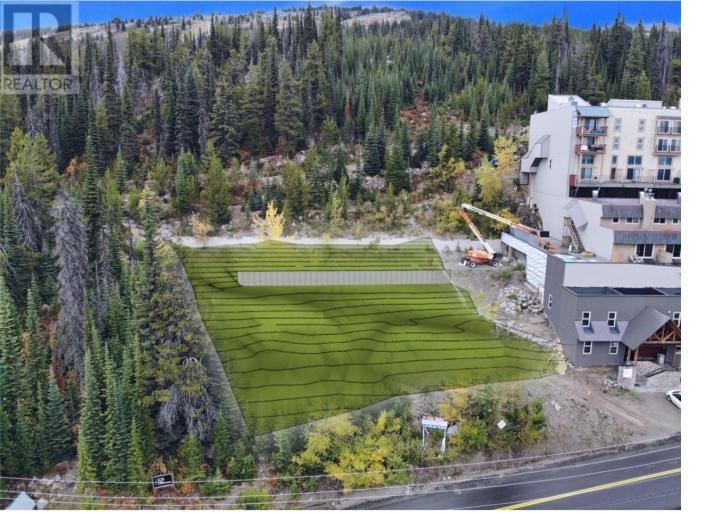

## 7450 Porcupine Road Big White British Columbia

\$729,000

BEST DEVELOPMENT DEAL IN BIG WHITE SKI RESORT, priced \$271,000 below last accepted offer. Opportunity to develop townhomes, condos or subdivide. Ski in and ski out off Mogul track run above the lot, connecting down to the Perfection run. This is one of the last view lots near the Village core and a rare chance to build a multi-unit or mixed-use project. Surrounded by established chalets and the Moguls condo complex, the lot sits uphill with commanding views of the Monashee Mountains--just steps from restaurants, ticketing, groceries, and medical services. Ideal for a fourplex townhome project or luxury chalets, the lot comes with water and power at the lot line, with confirmed capacity for water/wastewater connections (Big White Utilities). This isn't just a lot -- it's a great canvas in one of Canada's most popular ski destinations, awaiting the right builder to bring a new vision to life. (id:6769) Listing Presented By: