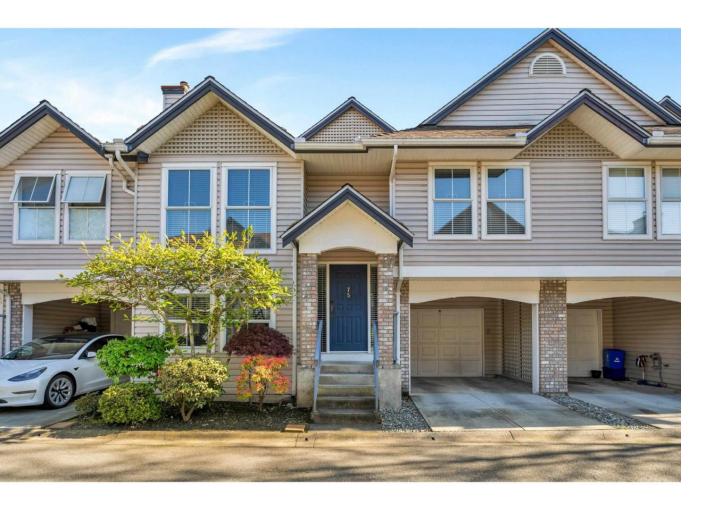

## 8716 WALNUT GROVE 75 Langley British Columbia

\$874,000

Williow Arbour, 3 beds, 3 full baths. One of the larger fully fenced south facing yards. The best and quiet location in the end of the complex! Downstairs is a large rec room with access to the patio and back yard. Close to shops, parks, schools and transportation. Popular complex, easy to access and in great shape. Need space for an extra family member or teen, this is the one! Single car garage plus carport. Pets welcome, kids welcome. Great recreation facilities, clubhouse, playground, exercise centre, sauna steam room and in the lovely community of Walnut Grove! Call for private showing! (id:6769)