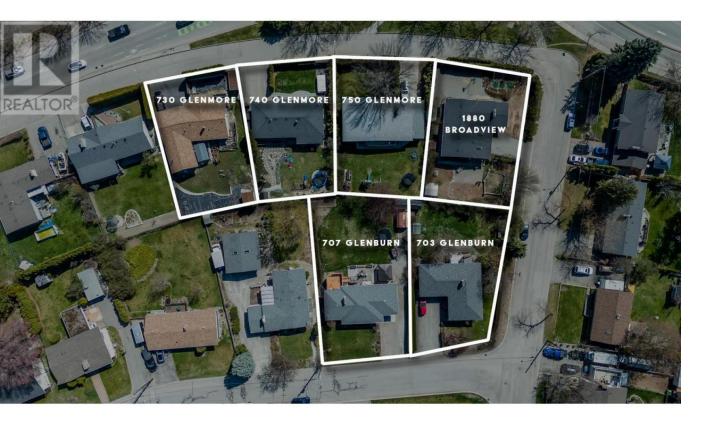

## 750 Glenmore Drive Kelowna British Columbia

\$1,650,000

EXCITING DEVELOPMENT OPPORTUNITY! Prime corner location at Glenmore Drive and High Road offers a 1.4-acre land assembly opportunity. Potential for a 6-story residential building with ground-level commercial upon rezone to MF3 Zoning. Strategically positioned on a transit supportive corridor with easy access to downtown Kelowna, UBC Okanagan, and Kelowna International Airport. Walking distance to Knox Mountain and Kelowna Golf and Country Club. Stunning views of Knox Mountain and Dilworth Cliffs enhance its desirability. Must be acquired alongside other properties for comprehensive development. A premium prospect boasting accessibility to key amenities and promising returns. (id:6769)