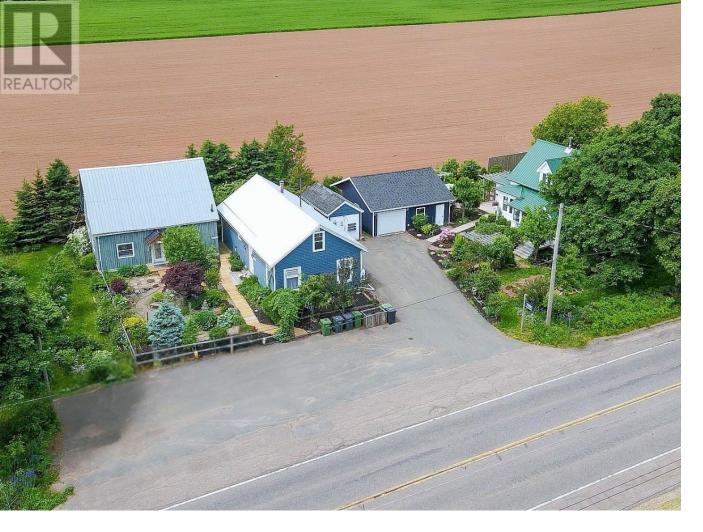

## 7517-7521 Trans Canada Highway Vernon Bridge Prince Edward Island

A beautifully updated historic estate that has four rentable residences. An Investor's Dream. Located just 15 minutes from Charlottetown in picturesque Vernon Bridge. This property has the option of income potential from both long-term tenants and/or short-term tourism short term rentals. The estate includes a beautifully maintained main house and two additional residential buildings, currently configured as three fully equipped rental units, each with separate entrances, private living spaces. Current Rental Breakdown: Main House (1596 sq ft): Currently Owner Occupied but could be rented and features 2 bedrooms, 2 baths, spacious living and dining rooms, sunroom, office, laundry, and a Country Kitchen. The Hummingbird (1288 sq ft, Blue Building #2): 2-bedroom, 2-bathroom, currently a monthly rental at \$1800 per month. The Blue Jay (700 sq ft, Main Level in Building #3): 2-bedroom, 1-bathroom unit currently at \$1700 per Month. The Robin (570 sq feet, Upper Level Building #3): 1-bedroom, 1-bathroom unit, currently rented at \$1500 per month. The entire property has undergone recent significant improvements and updates including a newer large heated Garage/Workshop (2022). The property is surrounded by stunning gardens, fruit trees and a lovely courtyard. Located minutes from kayaking and water recreation on Vernon River, also lovely water views from the property. Whether you're expanding your rental portfolio, seeking a live-in landlord setup, or looking for income generating property this is a fantastic opportunity with a total of over 4000 sq feet of finished living space. (id:6769)