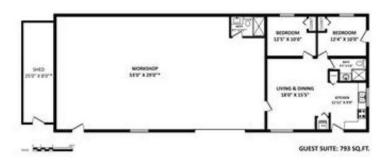

| TOTAL FLOOR AREA:<br>MAIN HOUSE:<br>GUEST SUITE: | 2288 SQ.FT.<br>1495 SQ.FT.<br>793 SQ.FT. |               |            |
|--------------------------------------------------|------------------------------------------|---------------|------------|
|                                                  |                                          | OTHER AREA(S) |            |
|                                                  |                                          | GARAGE:       | 278 SQ.FT. |
| WORKSHOP:                                        | 1608 SQ.FT.*                             |               |            |
| DECK(S):                                         | 182 5Q FT.*                              |               |            |
| SHED - DETACHED:                                 | HIRSOFT.                                 |               |            |
| SHED - RETACHED                                  | 214 50 517                               |               |            |

## 7526 LICKMAN Road Chilliwack British Columbia

\$2,188,888

PRIME LOCATION-This Exclusive Property sits on a 21,850 SF Lot & Offers Lucrative Income Opportunities for Astute Investors. The Property Boasts a Well-Appointed 3 BD,1 Den,1 Office & 2 Full Baths in the Main House (1495 SF); A Self-Contained 2 BD Suite(793 SF); A Spacious Fully Insulated 220 Wired Warehouse/Workshop(1608 SF) with 1 Full Bath. Recent Extensive Renovations Include New Roof, Carports, Sundeck, Metal Gates, Asphalt Driveway, Gravel, Ceilings, Blinds, Laminate Flooring & a Fully Fenced Yard. Conveniently Located Near Major Transportation Routes, HWY 1, Shopping Centers, Schools & Businesse. An Ideal Asset With a Range of Income Generation Possibilities. (id:6769)