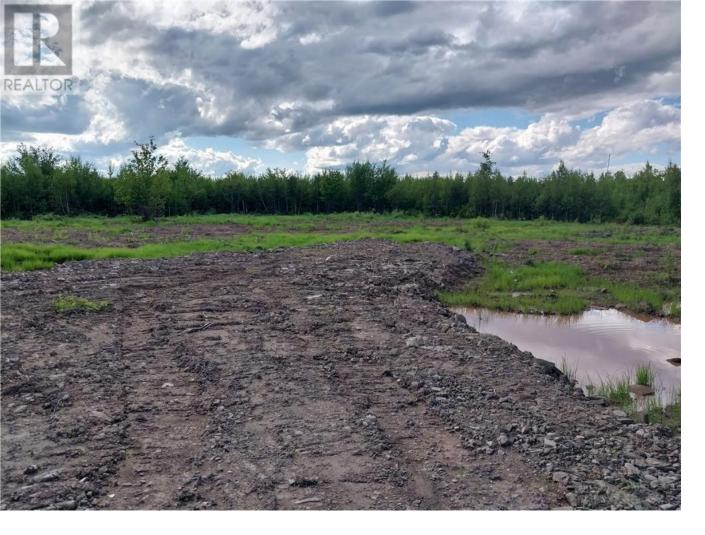

## Saint-Paul New Brunswick

\$99,900

This lot has just over 21 acres with 1100 feet of road frontage. It is located near St. Paul. It has 2 driveways with culverts located on each end of the lot which makes it easy to subdivide. One entrance has a 75 foot driveway that leads to a small brook. The second entrance was just built and has 312 foot sandstone driveway leading to just over an acre cleared (stumps removed). There is power to the lot and it is located on a paved Road. (id:6769)