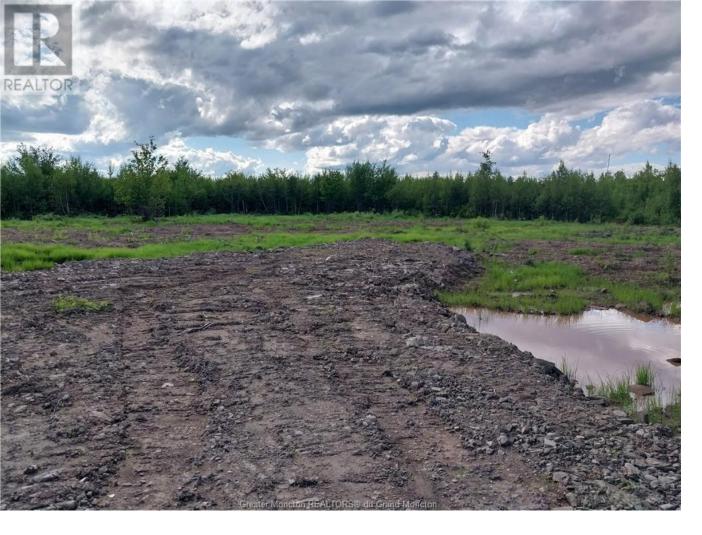

## 7560 Route 515 Saint-Paul New Brunswick

\$99,900

This lot has just over 21 acres with 1100 feet of road frontage. It is located near St. Paul. It has 2 driveways with culverts located on each end of the lot which makes it easy to subdivide. One entrance has a 75 foot driveway that leads to a small brook. The second entrance was just built and has 312 foot sandstone driveway leading to just over an acre cleared (stumps removed). (id:6769)