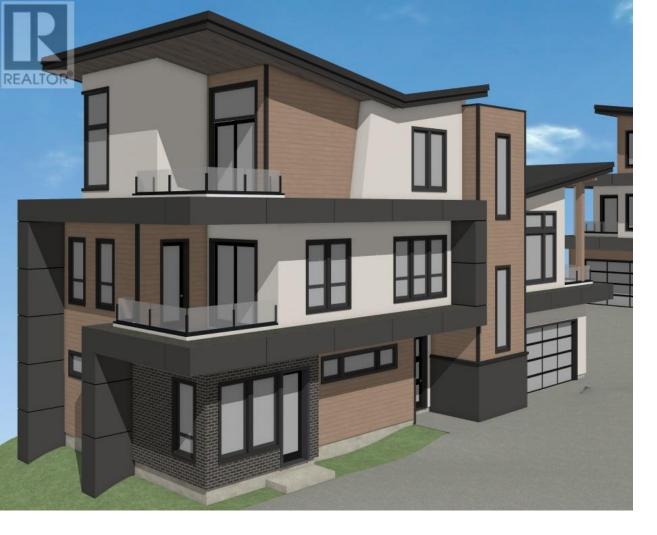

## 757 Barnaby Road Kelowna British Columbia

Welcome to 757 Barnaby Road, a community of 4 single-family homes. House #2 offers two distinct design options you can choose from and boasts three patios. The first floor features a double garage, a large rec room (or office/movie theater), a guest bedroom with a kitchenette, a full bathroom, and a walk-in closet. The second floor showcases an open-concept living, dining, and kitchen area with a large island, walk-in pantry, and vaulted ceilings. The living room has a cozy fireplace and large sliding doors that open to a covered sun deck. Two bedrooms share a full bathroom and have access to another patio. The upper floor is home to a primary suite with a luxurious 4-piece en-suite, walk-in closet, and private patio, plus an additional bedroom with another full en-suite. Outside, there is an extra parking stall. Situated minutes from top schools, sandy beaches, wineries, and Kelowna amenities, this home is also within walking distance to New Mission Village, offering access to shops, restaurants, and more. The other 3 homes are also available to purchase. Floorplan and development are subject to city approval. Renderings are an artist's conception only and actual final product may vary and is subject to change. The 0.78-acre lot is available for purchase as well, with a plan ready for 4 single-family homes. Utility upgrades have been paid, buyers confirm and satisfy themselves with requirements of the City of Kelowna. (id:6769)