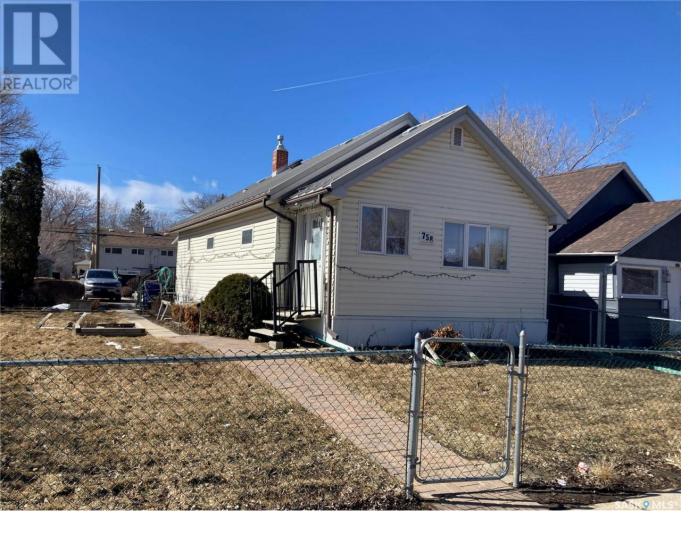

## Regina Saskatchewan

\$119.900

Looking for a entry level well maintained character home with a large yard? This property offers an over 10,000 sq.ft lot that would be ideal for the gardening enthusiast! The seller has owned this home since 1970 and pride ownership is evident throughout. Some great features as follows: metal roof, vinyl siding, newer PVC windows, lots of original character elements, full appliance package, two garages, storage shed & small greenhouse, RV parking and fully fenced yard. Come take a look at what this unique property has to offer. (id:6769)