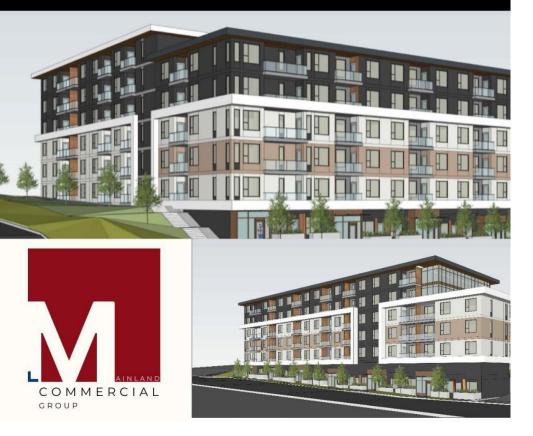

## 1.28 ACRES LOWRISE POTENTIAL SITE

## 7585 198B Langley British Columbia \$11,490,000

1.28 Acres of prime development land in Willoughby Heights in Langley. Possible Condo site. Part of the 200 st corridor plan. (id:6769)