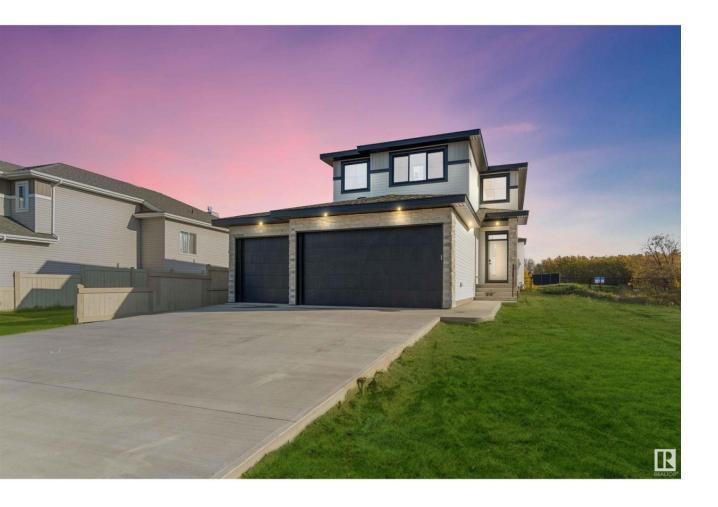

## Gibbons Alberta

\$599,000

Pre-Sale Available! Welcome to Model LINCOLN! This 1,697 sq. ft. 2-story home will be ready to enjoy on/or before Christmas in the beautiful Heartland Meadows community of Gibbons. Arrive on time to choose your finishes, including exterior color, flooring, cabinets, and light fixtures. The home will feature a side entrance with the possibility of a legal basement suite, a triple car garage, and an EV charging station outlet.

Measurements are based on the builder's plan. Pictures are based on a previous build, but you can see a live product in a nearby municipality. Some pictures are virtually staged (id:6769)

Primary Bedroom Measurements not available