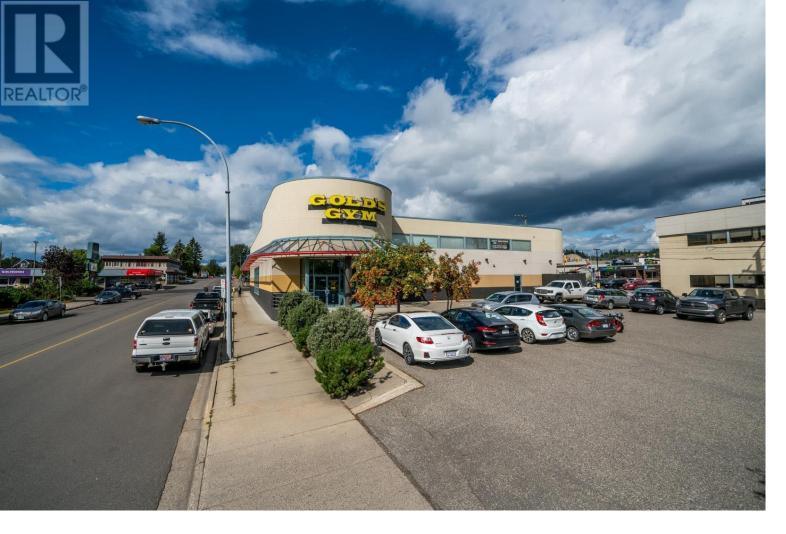

## 760 VICTORIA Street Prince George British Columbia

\$4,900,000

Opportunity knocks! The building is 21,000 sq. ft. Ample parking and fantastic exposure. There are nine offices upstairs with seven currently leased. The two adjoining development lots, also zoned C1, are included in this package. They are adjacent to the Coast Inn of the North and could possibly house PG's newest condo development or commercial/res mix? This price is for building and lands only with the main floor vacant for owner to occupy. There are several smaller leases with 9 offices upstairs as well. Currently 60 parking spaces are included with the building. If the Buyer wants the business to remain its for sale as well see MLS# C8041786. (id:6769)