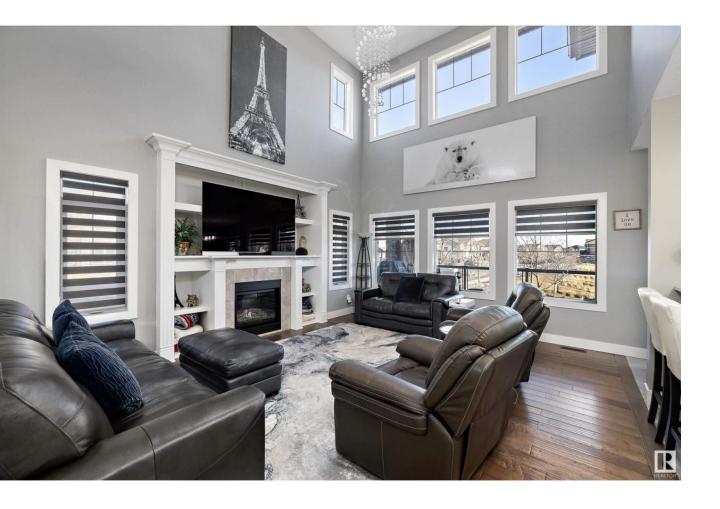

## Edmonton Alberta

\$874,900

Welcome to YOUR FABULOUS LAKE HOME in CRYSTALINA NERA offering over 2477 sq ft of LUXURY LIVING! Large foyer with handy DEN AT THE DOOR, tile flooring, sunlit 2 STOREY GREAT ROOM offering LAKE VIEWS with rich handscraped HARDWOOD & classy BUILT IN feature wall with FIREPLACE. The MAPLE KITCHEN features double islands, QUARTZ COUNTERS & STAINLESS APPLIANCES & the SPACIOUS DINING ROOM offers access to the YARD & COVERED DECK with GLASS & METAL railing. Up the gorgeous MAPLE & METAL staircase to a BONUS ROOM, large laundry room with sink & cabinets. 2 beds plus the PRIMARY features a SPA ENSUITE with walk in closet. The basement has a FAMILY/GAMES room & an amazing THEATRE ROOM with 148 INCH PROJECTION SCREEN, SOUND SYSTEM & SEATING that STAY! The low maintenance SOUTH BACK YARD has underground sprinklers, upgraded landscaping & a stone FIREPIT area. Oversized TRIPLE TANDEM GARAGE with EPOXY FLOOR plus an oversized driveway. CENTRAL AIR, LED SOFFIT LIGHTING, UNDERGROUND SPRINKLERS, TREX DECKING & MORE! (id:6769)