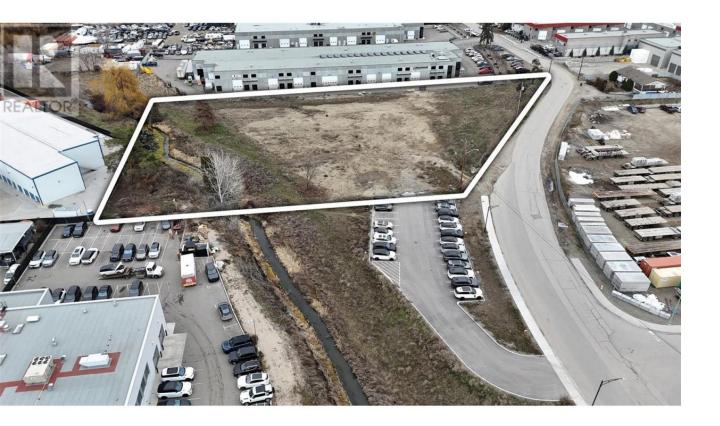

## 766 Stremel Road Kelowna British Columbia \$4,730,000

Strategically located in the McCurdy/Rutland North neighbourhood, this 2.19-acre vacant site presents a rare opportunity for industrial development. Zoned RU1 and designated for Industrial use in the Official Community Plan, this property boasts a prime location adjacent to the Jaguar Land Rover Volvo Kelowna dealership. With approximately 1.66 acres of usable land, this site offers a blank canvas for a variety of industrial uses. The property's engineered fill and levelled terrain provide a solid foundation for development, while its proximity to major roads and amenities ensures ease of access and visibility. (id:6769)