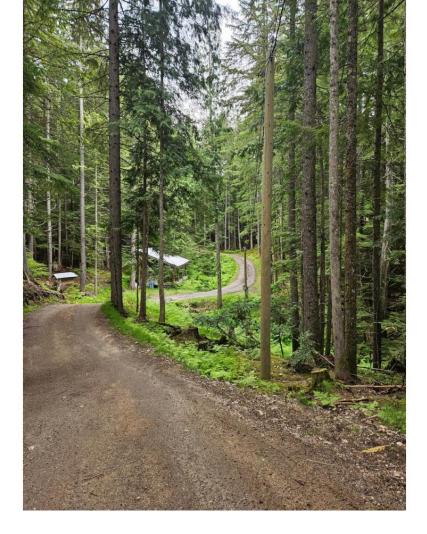

## 769 BEECH ROAD Nakusp British Columbia

Lush Forested Paradise. 5.73 acres with a creek running through it. Numerous building sites, Gravel Driveway in place, Power, Water license is a Gravity Fed system. 2 pole barns for vehicle coverage. travel trailer with deck with snow roof creek side for enjoyment. Tiny movable home included. Landscaped with gardens and natural vegetation. remarkable cedar groves, and yew wood trees. Don't miss out on this one. Call a realtor to view. (id:6769)