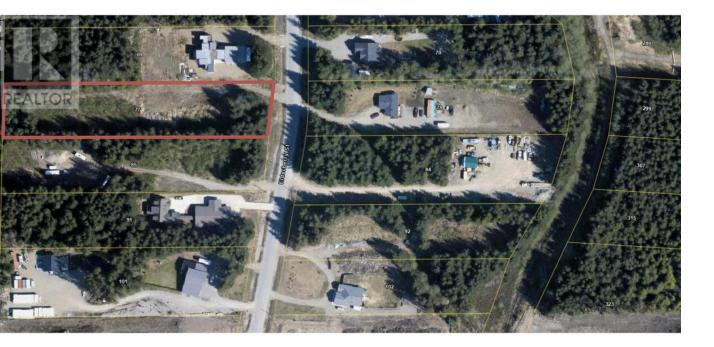

## 77 ELDERBERRY Street Kitimat British Columbia

\$225,000

Looking for property in the beautiful sought-after Strawberry Meadows Subdivision? 2 acres of cleared land, with driveway and culvert installed and services at lot line. Semi-private yard surrounded by trees in a quiet neighbourhood close to downtown. This property is waiting for someone to build their dream home on it!!! (id:6769)