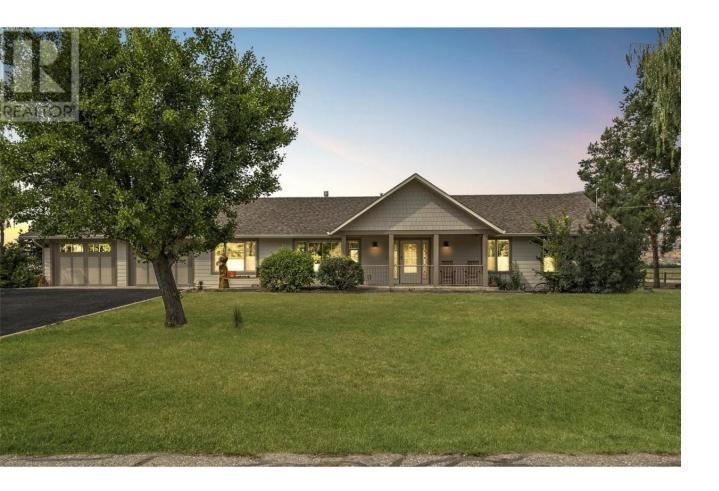

## 7800 Howe Drive Coldstream British Columbia \$1,592,000

Nestled in the heart of Coldstream, 7800 Howe Drive offers an idyllic retreat that offers both country charm and contemporary living. This one-level rancher, set upon a generous 1-acre flat parcel of flat land, is the perfect combination of comfort and convenience for the discerning empty nesters who desire ample space to accommodate their lifestyle. Step inside this 3 bedroom plus den, 2.5 bathroom home and be welcomed by an open-concept interior. The feature fireplace, viewable from three sides, sits at the heart of the living space, inviting cosy evenings and effortless entertainment. Natural light floods through new windows, casting a glow over the well-appointed interiors and highlighting the new hardi-board siding that envelops the home's exterior. The property boasts a vast, flat expanse, offering endless possibilities for gardening, leisure, or simply soaking up the tranquil surroundings. Car enthusiasts, hobbyists or those with a penchant for outdoor adventures will be enamored with the huge shop complete with loft, providing ample storage for RVs, boats, or any other treasures. There is room for all your current and future toys here. 7800 Howe Drive is not just a house; it's a lifestyle haven. Relish the benefits of acreage living minus the traditional toils. This unique offering awaits those ready to embark on their next chapter in a space that feels both expansive and private. (id:6769)