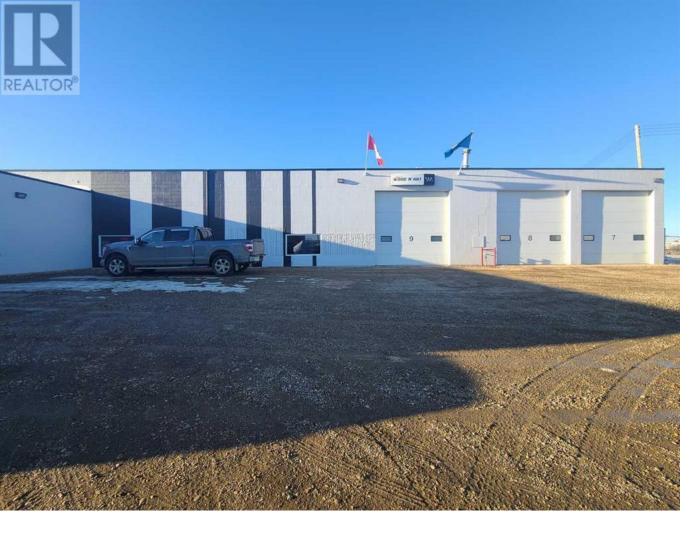

## 7810 102 Avenue Peace River Alberta

\$18

A property like this doesn't come up often within town limits. Featuring an over 11,000 square foot building that provides bays as well as front office space. There is an executive level office for senior management, as well as ample front space for any required office needs. The shop offers 6 bays - 3 of which are pull through. as for the space outside; lot is fenced, enhancing security and delineation of the property boundaries. Its strategic location offers clear visibility, making it an excellent choice for businesses seeking high exposureSurrounding amenities include various businesses and services, contributing to the area's commercial appeal. If this sounds like it could be a fit for your growing company, don't wait and call to find out more. (id:6769)