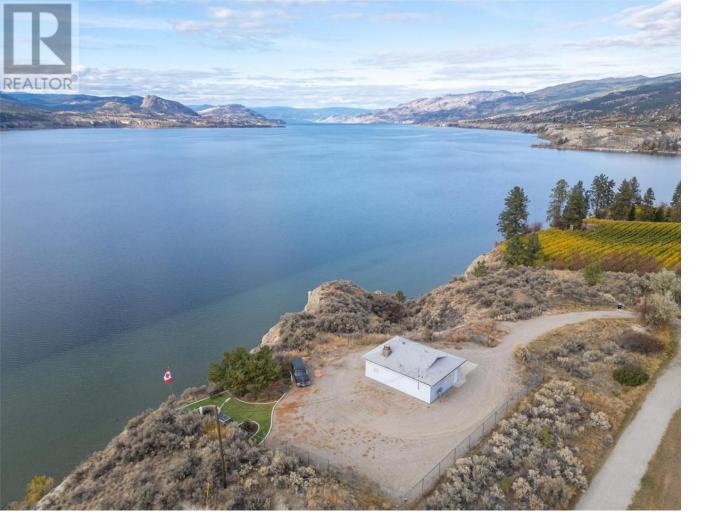

## 783 Lower Bench Road Penticton British Columbia

\$1,000,000

Two thirds of an Acre of breath taking lake views. This property is zoned P1, and fully serviced with natural gas, municipal water, electricity, and septic. Access through the Lakeview Cemetery, via an implied easement from the City of Penticton. Includes a fully finished 26' x 34' building, complete with a bathroom, office. 10' ceilings throughout the building, and a large overhead door for ease of entry/exit. (id:6769)