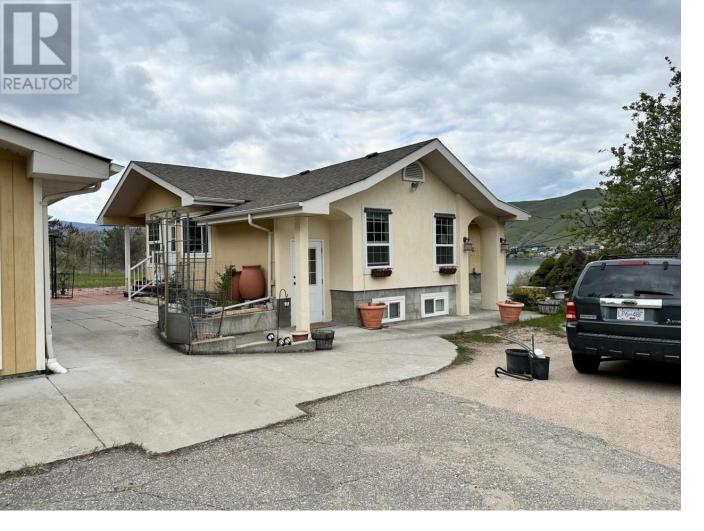

## 7848 Okanagan Landing Bench Road Vernon British Columbia

Prime development opportunity. Overlooking the Vernon Yacht Club and Paddlewheel Park. This site with breathtaking panoramic Okanagan Lake views, offers superb flexibility, including the potential for a wonderful multi-family development. May be possible to build 12+ units. 1.12 acres with existing 2,400 square foot home with fully self-contained 600 square foot basement suite plus detached 24' x 24' garage/shop plus a 24' x 15' covered lean-to carport/storage. (id:6769)