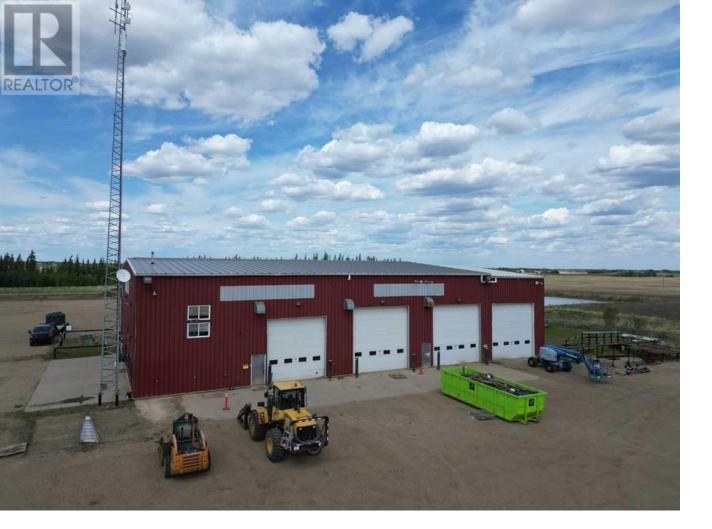

## 785001 TWP RD 785A Rural Spirit River No 133 MD of Alberta \$2,300,000

This well maintained shop is at the cross roads of 2 main hi ways, and is well set up and ready for your business. 10,795 sf shop consisting of 4 drive through bays with floor drains, including wash bay and welding bay. 3 have 18 ft doors, and 1 has 16 ft overhead door. You have 30 ft ceilings in the shop and 10 tonne crane, Huge air compressor and sliding doors to separate the welding bay, as well as 3 phase power. Mens washroom off bay has shower. There are 3 parts rooms as well. You have large modern reception, office area and kitchen on the main floor, and more offices, locker room, lunch room and storage rooms on the mezzanine. There is radiant heat and furnace for the office area. Water is dugout and 3000 gallon cistern. There 2 septic tanks, one for sump, and one for sewer. The fenced yard site is well graveled with cement parking pad on 2 sides of the shop. property is 91.61 acres, about 72 are farm land, 14 bush, and approximately 6 acre yard site. The two manufactured homes are conditionally sold. Call for more info today (id:6769)