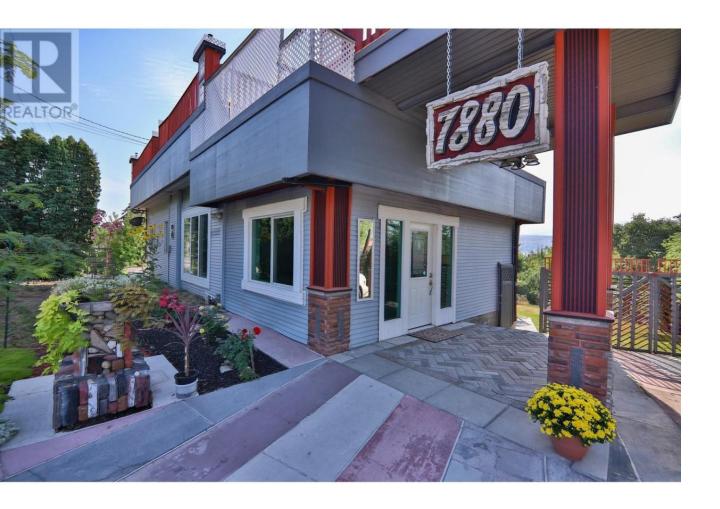

## 7880 Pleasant Valley Road Vernon British Columbia

\$725,000

4 bedroom & 3 bathroom home, this extensively renovated single-family home with a two-bedroom in-law suite offers a vast rooftop patio overlooking Swan Lake on a nice large, rural property...... just minutes outside Vernon-potential to build a large shop on nearly half an acre. It is a gently sloping lot with a fabulous view of Swan Lake. Full basement with separate walkout entrance and self-contained two-bedroom suite. A new 2ply torch on the roof system was done in 2019 (10-year warranty). A home-based business would also be perfect, with high visibility and an accessible location to Highway 97. Limitless potential - bring your ideas!! (id:6769)