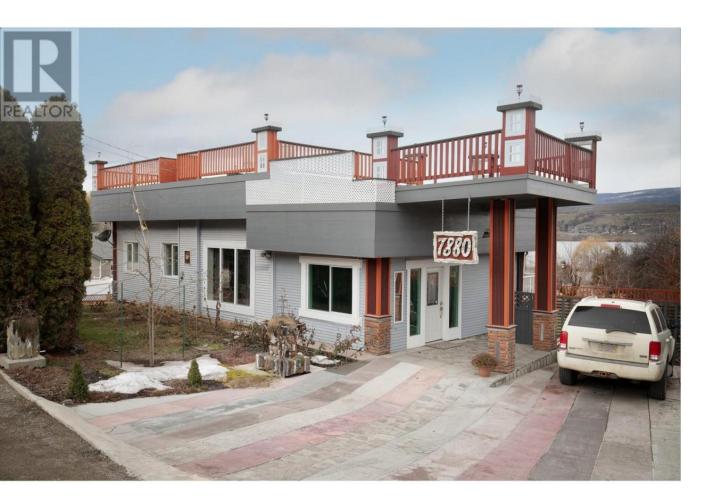

## 7880 Pleasant Valley Road Vernon British Columbia

\$695,000

This beautifully renovated 4-bedroom, 3-bathroom single-family home includes a self-contained 2-bedroom inlaw suite. Set on a spacious, gently sloping lot, the property boasts a large rooftop patio with stunning views of Swan Lake. Located just minutes outside of Vernon, the nearly half-acre lot offers the potential to build a large shop. The home features a full basement with a separate walkout entrance, making it perfect for additional living space or rental opportunities. A new 2-ply torch-on roof was installed in 2019 with a 10-year warranty. With high visibility and easy access to Highway 97, this property is ideal for a home-based business. The possibilities are endless–bring your vision to life! (id:6769)