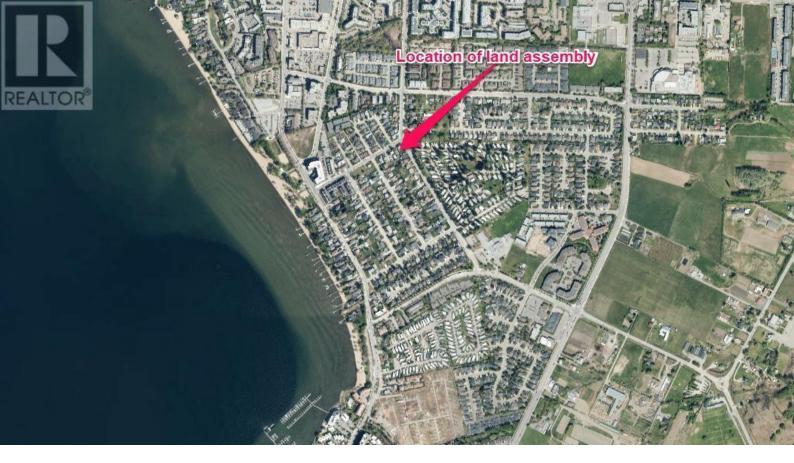

## 789 Swordy Road Kelowna British Columbia \$1,282,500

DEVELOPMENT OR INVESTMENT OPPORTUNITY! Prime Lower Mission location steps to Lake. Land assembly- contingent on sale of all 4 homes, 789(\$1.282), 785(\$1.881m), 765(\$1.453m) Swordy Rd and 3514(\$1.368m) Casorso Rd. The 2040 OCP designation is a core neighborhood C-NHD and the property is also situated close to a Transit Supportive Corridor (TSC) City supports max density Multi family 3 stories. Total of 4 homes 257ft x 120ft(depth). Total 0.70 Acres (30,492ft?). Good holding property too as all homes in great condition for rentals and 785 and 789 both have basement suites. Located close to Okanagan Lake and numerous beaches. This central location in the Lower Mission provides easy access to transportation and minutes away from many amenities including Mission Park shopping centre, gyms, restaurants, grocery stores, schools, hospital and more. Measurements are approximate, please confirm if important. 789 Swordy 2 bed suite rents @ \$1800 p/m includes utilities Sept-June Arbnb in summers. (id:6769)