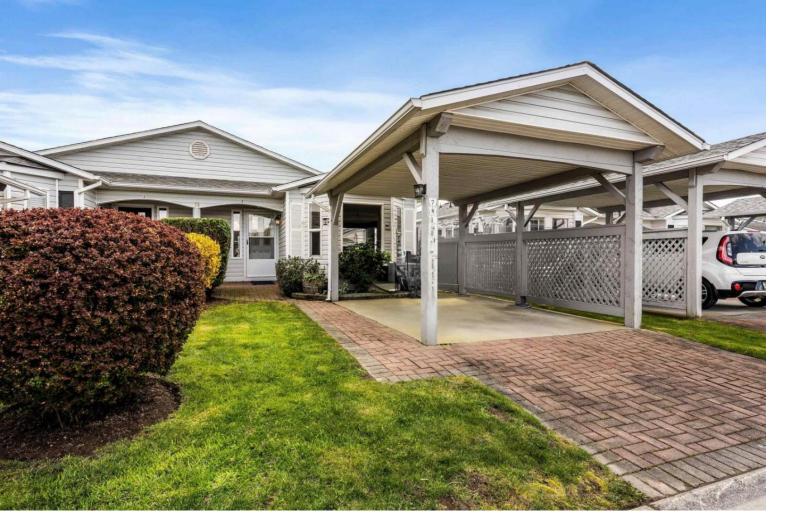

## 45918 KNIGHT Road 78B Chilliwack British Columbia

\$334,900

UPDATED 1/2 Duplex RANCHER in central SARDIS complex COUNTRY PARK VILLAGE! PRIVATE & PEACEFUL SOUTHERN backdrop w/ CENTRAL AC to beat the heat! One floor living with MASTER ON MAIN plus secondary bed or den space, BRAND NEW vinyl plank flooring, & an updated kitchen (SS Appliances!) with nothing to do but MOVE IN & ENJOY! Walkout to Sunny SOUTHERN exposure backing onto farm fields offering privacy & full containment for your pets (FULLY FENCED!) & a storage shed. COVERED PARKING out front plus RV parking in complex! 45+ age restrictions giving a peaceful adult oriented retirement mindset with lovely gardens & wide flowing laneways. Situated very central with quick access to Shopping malls, Sardis park, walking trails & HWY #1. Great place to call home and QUICK MOVE IN DATES are possible! \* PREC - Personal Real Estate Corporation (id:6769)