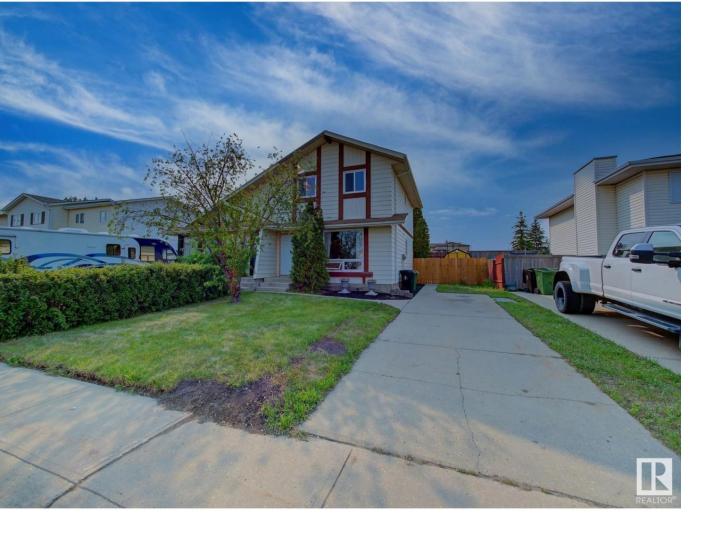

## Fort Saskatchewan Alberta

Nestled on a quiet street in the McNicoll area of Fort Saskatchewan, you'll discover your new home. This twostorey, three-bedroom duplex is conveniently located within walking distance of McLean Park and James Mowat School and just a short walk or drive to the Dow Centennial Centre. The main floor features a welcoming living room, a two-piece bathroom, an upgraded kitchen, and a spacious eating area. From here, you can access your private deck (18' x 16') and beautifully landscaped, fenced backyard. Upstairs, you'll find a four-piece bathroom and three bedrooms, with the primary bedroom large enough to accommodate a kingsize bedroom suite. All bedrooms offer ample closet space, providing extra convenience. The basement is fully developed and features a recreation room equipped with a projection screen and projector, making it perfect for family gatherings. Additionally, the laundry and utility room offers extra storage space. This home boasts laminate flooring throughout and offers easy access to HWY 15 (id:6769)